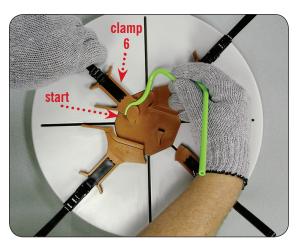

## **TPM08 SINGLE NOTE MOLD**

Make sure you read the full instruction manual before bending.

1. With a sufficiently heated pen tube, place the heated end of the tube at the start position shown above and slowly close clamp number six.