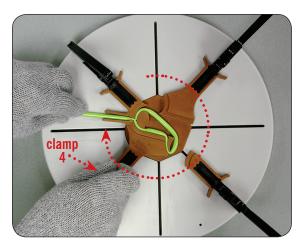

2. After the first clamp is in place, move the pen tube around the entire shape mold as shown and slowly close clamp number four.

3. Slowly close clamp number eight.

 Finally, slowly close clamp number two. Wait until cool and then remove by using the grip/pry tool.