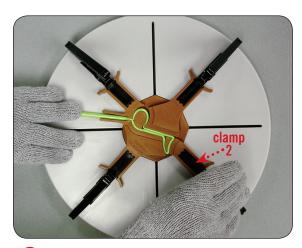

## **TPM08 SINGLE NOTE MOLD**

Make sure you read the full instruction manual before bending.

1. With a sufficiently heated pen tube, place the heated end of the tube at the start position shown above and slowly close clamp number six.

2. After the first clamp is in place, move the pen tube around the entire shape mold as shown and slowly close clamp number four.

3. Slowly close clamp number eight.

 Finally, slowly close clamp number two. Wait until cool and then remove by using the grip/pry tool.