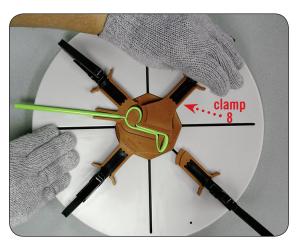

2. After the first clamp is in place, move the pen tube around the entire shape mold as shown and slowly close clamp number four.

3. Slowly close clamp number eight.

 Finally, slowly close clamp number two. Wait until cool and then remove by using the grip/pry tool.